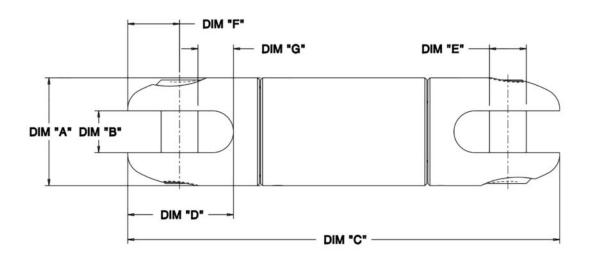

\*It is recommended that the swivel be inspected before and after each cable pull

| Part Number | Load Capacity | Α       | В      | С       | D       | E      | F      | G       |
|-------------|---------------|---------|--------|---------|---------|--------|--------|---------|
| MXCIK11     | 2500 lbs      | .875 in | .38 in | 4.41 in | 1.03 in | .31 in | .53 in | .375 in |
| MXCSW600    | 600 lbs       | .625 in | .28 in | 3.56 in | .79 in  | .25 in | .37 in | .295 in |